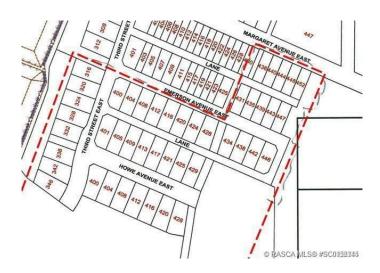

#### **Community Information**

| Address     | 436 Margaret Avenue E |
|-------------|-----------------------|
| Subdivision | N/A                   |
| City        | Duchess               |
| County      | Newell, County of     |
| Province    | Alberta               |
| Postal Code | T0J 0Z0               |
|             |                       |

#### **Additional Information**

| Date Listed    | February 26th, 2019 |
|----------------|---------------------|
| Days on Market | 2230                |
| Zoning         | Residental          |