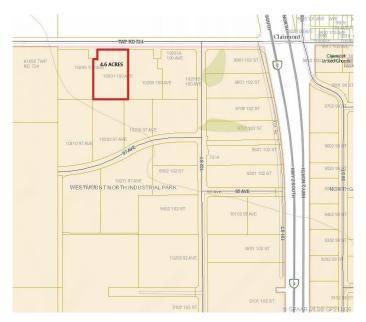

# \$1,104,000 - 10301 100 Avenue, Clairmont

MLS® #GP213426

## \$1,104,000

0 Bedroom, 0.00 Bathroom, Land on 4.60 Acres

N/A, Clairmont, Alberta

4.60 Acre Industrial Lot located on the busy 100 Ave in Clairmont with great exposure to HWY 2 North. Zone RM-4 Highway Commercial.

# **Community Information**

Address 10301 100 Avenue

Subdivision N/A

City Clairmont

County Grande Prairie No. 1, County of

Province Alberta
Postal Code T0H 0W0