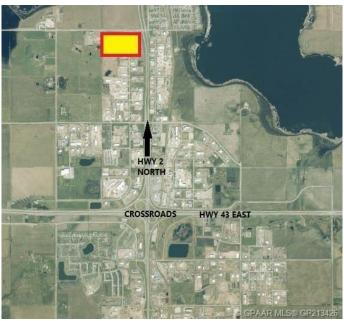

# \$1,104,000 - 10301 100 Avenue, Clairmont

MLS® #GP213426

## \$1,104,000

0 Bedroom, 0.00 Bathroom, Land on 4.60 Acres

N/A, Clairmont, Alberta

4.60 Acre Industrial Lot located on the busy 100 Ave in Clairmont with great exposure to HWY 2 North. Zone RM-4 Highway Commercial.