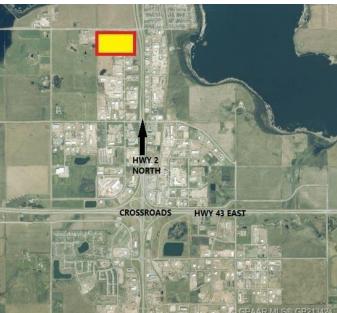

#### \$1,108,800

0 Bedroom, 0.00 Bathroom, Land on 4.62 Acres

N/A, Clairmont, Alberta

4.62 ACRE industrial Lot Located on the south side of 100 Ave in Clairmont. Great access and exposure to HWY2 North. Zoned RM-4 -HIGHWAY INDUSTRIAL.

## **Community Information**

| Address     | 10309 100 Avenue                |
|-------------|---------------------------------|
| Subdivision | N/A                             |
| City        | Clairmont                       |
| County      | Grande Prairie No. 1, County or |
| Province    | Alberta                         |
| Postal Code | TOH OWO                         |