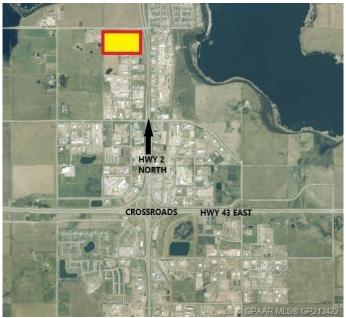

## \$1,971,000

0 Bedroom, 0.00 Bathroom, Land on 4.38 Acres

N/A, Clairmont, Alberta

4.38 Acres of Industrial Commercial Land located with exposure to HWY2 North. This lot is Zoned RM-4 Highway Industrial and is located adjacent to the New CO-OP Cardlock Station.