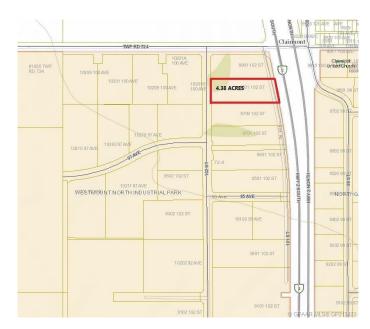

## \$1,971,000

0 Bedroom, 0.00 Bathroom, Land on 4.38 Acres

N/A, Clairmont, Alberta

4.38 Acres of Industrial Commercial Land located with exposure to HWY2 North. This lot is Zoned RM-4 Highway Industrial and is located adjacent to the New CO-OP Cardlock Station.

# **Community Information**

Address 9801 102 Street

Subdivision N/A

City Clairmont

County Grande Prairie No. 1, County of

Province Alberta
Postal Code T0H 0W0

### **Additional Information**

Date Listed December 18th, 2019

Days on Market 1935 Zoning RM-4