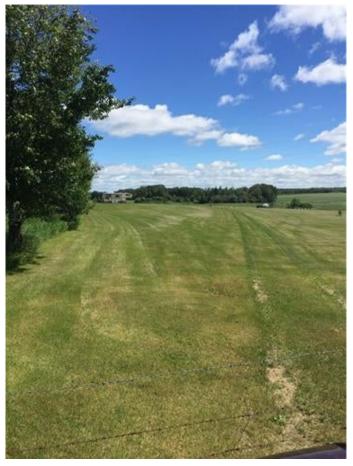

#### \$85,000

0 Bedroom, 0.00 Bathroom, Land on 4.99 Acres

NONE, Plamondon, Alberta

PRICE REDUCED AND READY TO MOVE!.... this parcel is ready for your RV set up or future build.

With power already on the property you just need to reconnect the meter and you can start enjoying the privacy this lot has to offer. The entire parcel has well established grass, junior shrubs and bushed and is bordered on the north side with mature poplar trees and a garden plot is already established.

Conveniently located between Plamondon and Lac La Biche and just a 10 minute drive to the nearest and newest boat launch on Lac La Biche Lake.

MLS® # FM0109465

Price \$85,000

Bathrooms 0.00 Acres 4.99

Type Land Sub-Type Land