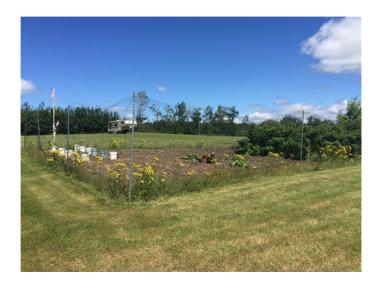

#### \$85,000

0 Bedroom, 0.00 Bathroom, Land on 4.99 Acres

NONE, Plamondon, Alberta

PRICE REDUCED AND READY TO MOVE!.... this parcel is ready for your RV set up or future build.

With power already on the property you just need to reconnect the meter and you can start enjoying the privacy this lot has to offer. The entire parcel has well established grass, junior shrubs and bushed and is bordered on the north side with mature poplar trees and a garden plot is already established.

Conveniently located between Plamondon and Lac La Biche and just a 10 minute drive to the nearest and newest boat launch on Lac La Biche Lake.

MLS® # FM0109465

Price \$85,000

Bathrooms 0.00 Acres 4.99

Type Land Sub-Type Land