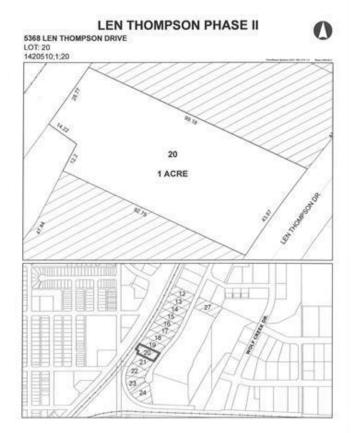

# \$225,000 - 5368 Len Thompson Drive, Lacombe

MLS® #CA0131976

### \$225,000

0 Bedroom, 0.00 Bathroom, Commercial on 1.00 Acres

Wolf Creek Industrial Park, Lacombe, Alberta

Len Thompson Industrial Park. New 15 acre industrial park strategically located in the heart of Lacombe's industrial area and will soon be home to Lacombe's new Public Works shop and yard site. Features highway exposure, access and visibility. Conveniently located next to major regional highways. Lots are zoned light industrial which provides for a large variety of permitted and discretionary uses. Subdivision is paved, shovel ready with street lights and services to lot. Currently lots are 1 to 1.5 acres in size but if you need to amalgamate 1 or more lots to make your business plan work that is easy to do. Come take a look at the City of Lacombe and its newest industrial subdivision where your business needs will be met and thrive for years to come. Note the City is also willing to look at selling a separate 7 to 10 acre parcel.

## **Community Information**

Address

5368 Len Thompson Drive

| Subdivision     | Wolf Creek Industrial Park |
|-----------------|----------------------------|
| City            | Lacombe                    |
| County          | Lacombe                    |
| Province        | Alberta                    |
| Postal Code     | T4L 2H3                    |
| Exterior        |                            |
| Lot Description | Irregular Lot              |