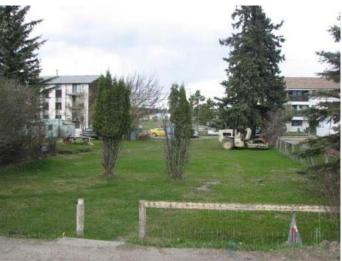

## \$110,000

0 Bedroom, 0.00 Bathroom, Land on 0.16 Acres

N/A, Edson, Alberta

7,000 sq. ft. vacant commercial lot on Highway 16 Westbound. This property would offer excellent highway exposure. With back alley access you can have parking at the rear of the property. Local improvement charge is \$553.48 and goes to 2034.