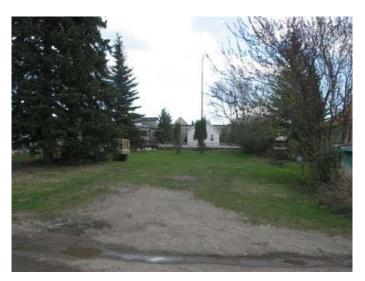

## \$110,000

0 Bedroom, 0.00 Bathroom, Land on 0.16 Acres

N/A, Edson, Alberta

7,000 sq. ft. vacant commercial lot on Highway 16 Westbound. This property would offer excellent highway exposure. With back alley access you can have parking at the rear of the property. Local improvement charge is \$553.48 and goes to 2034.