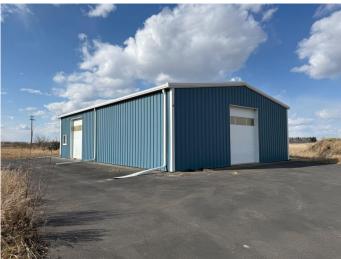

#### \$345,000

0 Bedroom, 0.00 Bathroom, Land on 5.02 Acres

NONE, Rural Stettler No. 6, County of, Alberta

This 5 acre parcel has a developed road, natural trees and planted hedges and is partially paved up to and around the 40x60 metal frame/metal siding shop. Shop features include 2 - 12'x10' tall overhead doors, finished concrete floors, metal paneling inside on the walls and rough in drain plumbing for a bathroom. Services such as gas line, power, an excellent producing water well and septic tank have all been completed. The acreage is just a short 10km drive from Stettler and an 11km drive to Buffalo Lake all on paved highway. This property would be an amazing opportunity for acreage living with the convenience of access to the Hamlet of Erskine only 3km's away. Erskine has a small store and restaurant, a K-9 school, curling rink and outdoor skating rink. Build a new home, move in an RTM or convert the amazing shop into a BARNDOMINIUM, options are endless.