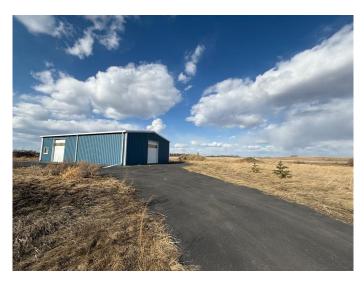

#### \$345,000

0 Bedroom, 0.00 Bathroom, Land on 5.02 Acres

NONE, Rural Stettler No. 6, County of, Alberta

This 5 acre parcel has a developed road, natural trees and planted hedges and is partially paved up to and around the 40x60 metal frame/metal siding shop. Shop features include 2 - 12'x10' tall overhead doors, finished concrete floors, metal paneling inside on the walls and rough in drain plumbing for a bathroom. Services such as gas line, power, an excellent producing water well and septic tank have all been completed. The acreage is just a short 10km drive from Stettler and an 11km drive to Buffalo Lake all on paved highway. This property would be an amazing opportunity for acreage living with the convenience of access to the Hamlet of Erskine only 3km's away. Erskine has a small store and restaurant, a K-9 school, curling rink and outdoor skating rink. Build a new home, move in an RTM or convert the amazing shop into a BARNDOMINIUM, options are endless.