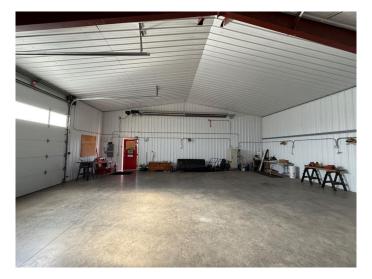

#### \$345,000

0 Bedroom, 0.00 Bathroom, Land on 5.02 Acres

NONE, Rural Stettler No. 6, County of, Alberta

This 5 acre parcel has a developed road, natural trees and planted hedges and is partially paved up to and around the 40x60 metal frame/metal siding shop. Shop features include 2 - 12'x10' tall overhead doors, finished concrete floors, metal paneling inside on the walls and rough in drain plumbing for a bathroom. Services such as gas line, power, an excellent producing water well and septic tank have all been completed. The acreage is just a short 10km drive from Stettler and an 11km drive to Buffalo Lake all on paved highway. This property would be an amazing opportunity for acreage living with the convenience of access to the Hamlet of Erskine only 3km's away. Erskine has a small store and restaurant, a K-9 school, curling rink and outdoor skating rink. Build a new home, move in an RTM or convert the amazing shop into a BARNDOMINIUM, options are endless.