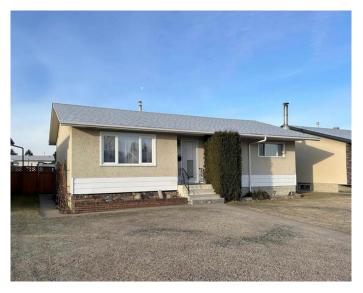

### \$460,000

3 Bedroom, 1.00 Bathroom, 1,029 sqft Residential on 0.14 Acres

Evansdale, Edmonton, Alberta

Welcome to this beautifully maintained 4-bedroom, 2-bathroom home with an approx 1,900 sq ft of developed living space, situated on a huge 5,998 sq ft lot. With a full stucco exterior, this property boasts curb appeal and durability. Step inside to find gleaming hardwood floors throughout the main level, upgraded vinyl windows for energy efficiency, and a stunning modern kitchen featuring newer cabinets, quartz countertops, and stainless steel appliances. The upgraded main bathroom adds to the home's contemporary feel, while the shingles are just 3 years oldâ€"offering peace of mind for years to come.

#### Built in 1971

### **Essential Information**

MLS® # A2211014 Price \$460,000

Bedrooms 3 Bathrooms 1.00

Full Baths 1

Square Footage 1,029 Acres 0.14 Year Built 1971

Type Residential
Sub-Type Detached
Style Bungalow
Status Active

### **Exterior**

Exterior Features Private Yard Lot Description Back Lane

Roof Asphalt Shingle

Construction Concrete, Stucco Foundation Poured Concrete

Additional Information

Date Listed April 11th, 2025

Days on Market 10 Zoning RS