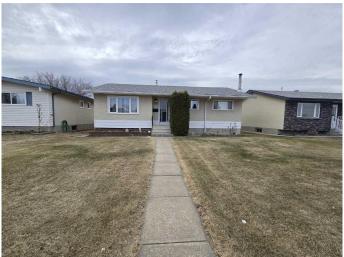

Outside, enjoy a west-facing backyard oasis with a lush vegetable garden and a variety of fruit trees and shrubs, including a Honeycrisp apple tree, sour cherry tree, red and black currants, and gooseberry bushes. A large garden shed provides storage for all your tools and equipment. The property also features RV parking and a double insulated detached garage with upgraded overhead doorsâ€"perfect for hobbyists or extra vehicle