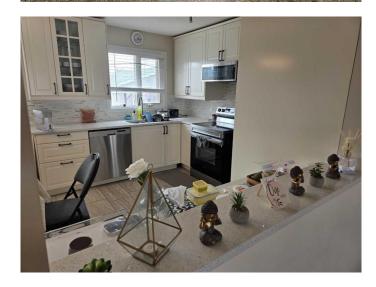

### \$460,000

3 Bedroom, 1.00 Bathroom, 1,029 sqft Residential on 0.14 Acres

Evansdale, Edmonton, Alberta

Welcome to this beautifully maintained 4-bedroom, 2-bathroom home with an approx 1,900 sq ft of developed living space, situated on a huge 5,998 sq ft lot. With a full stucco exterior, this property boasts curb appeal and durability. Step inside to find gleaming hardwood floors throughout the main level, upgraded vinyl windows for energy efficiency, and a stunning modern kitchen featuring newer cabinets, quartz countertops, and stainless steel appliances. The upgraded main bathroom adds to the home's contemporary feel, while the shingles are just 3 years oldâ€"offering peace of mind for years to come.

#### Interior

Interior Features Breakfast Bar, No Animal Home, Quartz Counters, Separate Entrance

Appliances Dishwasher, Electric Range, Microwave Hood Fan, Refrigerator,

Washer/Dryer

Heating Central

Cooling None