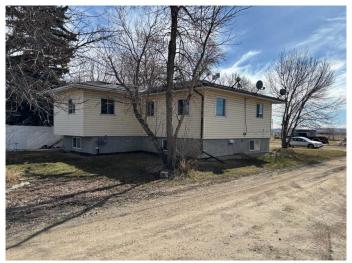

## \$369,000

5 Bedroom, 2.00 Bathroom, 1,040 sqft Residential on 0.15 Acres

NONE, Rockyford, Alberta

One of a kind home in Rockyford awaits your visit! Both levels have separate entrances. Upper floor features a master with a 2pc ensuite and rough in for shower. It is followed up with a second large bedroom and 4pc bath! There is also a separate Laundry room/office. The basement legal suite features separate entrance, it's own laundry facilities, fridge and stove. The large 3x5 windows provide plenty of natural light to the 3 additional bedrooms in the basement legal suite. Your feet will never be cold walking on a basement concrete floor again! The floor is acid washed and has in floor heating! This home will provide you with many options including living up and renting down, legal suite revenue property or making minor modifications to convert back to one single unit. The choice is yours! Book your showing today!