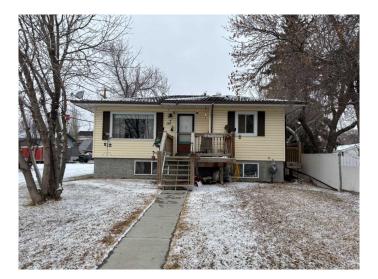

## \$369,000

5 Bedroom, 2.00 Bathroom, 1,040 sqft Residential on 0.15 Acres

NONE, Rockyford, Alberta

One of a kind home in Rockyford awaits your visit! Both levels have separate entrances. Upper floor features a master with a 2pc ensuite and rough in for shower. It is followed up with a second large bedroom and 4pc bath! There is also a separate Laundry room/office. The basement legal suite features separate entrance, it's own laundry facilities, fridge and stove. The large 3x5 windows provide plenty of natural light to the 3 additional bedrooms in the basement legal suite. Your feet will never be cold walking on a basement concrete floor again! The floor is acid washed and has in floor heating! This home will provide you with many options including living up and renting down, legal suite revenue property or making minor modifications to convert back to one single unit. The choice is yours! Book your showing today!