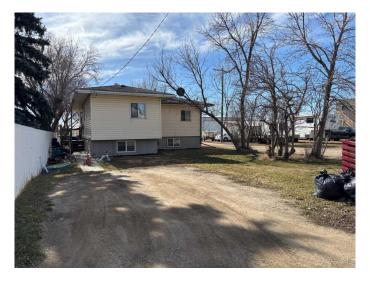

## \$369,000

5 Bedroom, 2.00 Bathroom, 1,040 sqft Residential on 0.15 Acres

NONE, Rockyford, Alberta

One of a kind home in Rockyford awaits your visit! Both levels have separate entrances. Upper floor features a master with a 2pc ensuite and rough in for shower. It is followed up with a second large bedroom and 4pc bath! There is also a separate Laundry room/office. The basement legal suite features separate entrance, it's own laundry facilities, fridge and stove. The large 3x5 windows provide plenty of natural light to the 3 additional bedrooms in the basement legal suite. Your feet will never be cold walking on a basement concrete floor again! The floor is acid washed and has in floor heating! This home will provide you with many options including living up and renting down, legal suite revenue property or making minor modifications to convert back to one single unit. The choice is yours! Book your showing today!