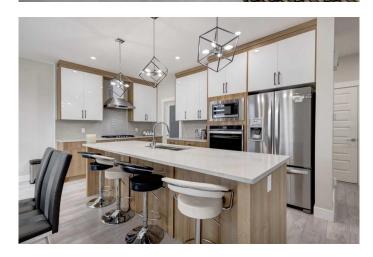

## \$919,999

4 Bedroom, 4.00 Bathroom, 2,479 sqft Residential on 0.10 Acres

Walden, Calgary, Alberta

ATTACHED TRIPLE GARAGE | LOW-MAINTENANCE LOT | 4 BEDROOMS | 3.5 BATHROOMS | LARGE DECK | OPEN CONCEPT LAYOUT | BUILT-IN FEATURES | EACH BEDROOM HAS ITS OWN WASHROOM | SEPERATE ENTRANCE BASEMENT | - Welcome to this exceptional 4-BEDROOM, 3.5-BATHROOM HOME in the vibrant and family-friendly community of WALDEN! Boasting a RARE TRIPLE-ATTACHED GARAGE, this property offers unparalleled convenience, style, peace, and functionality. Step inside to an open and thoughtfully designed main floor layout, perfect for modern living. The upgraded kitchen features QUARTZ COUNTERTOPS, STAINLESS STEEL BUILT-IN APPLIANCES, and a well-sized dining area that flows seamlessly into the living room, making it ideal for both entertaining and everyday comfort. Upstairs, you'II find 4 SPACIOUS BEDROOMS, including A LUXURIOUS MASTER SUITE designed for SPA-LIKE RELAXATION, complete with a MASSIVE WALK-IN CLOSET to meet all your storage needs. The upper level also offers 3 full bathrooms, a BONUS ROOM that is perfect for entertaining or relaxing, and the convenience of an UPSTAIRS LAUNDRY ROOM equipped with a washer and dryer makes living here even easier! The unfinished basement with a SIDE ENTRANCE provides endless possibilities, whether you envision creating your dream space or developing a secondary