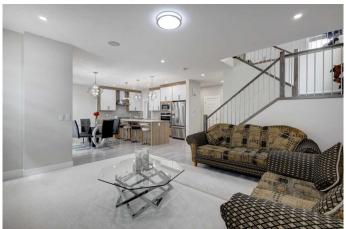

## \$919,999

4 Bedroom, 4.00 Bathroom, 2,479 sqft Residential on 0.10 Acres

Walden, Calgary, Alberta

ATTACHED TRIPLE GARAGE | LOW-MAINTENANCE LOT | 4 BEDROOMS | 3.5 BATHROOMS | LARGE DECK | OPEN CONCEPT LAYOUT | BUILT-IN FEATURES | EACH BEDROOM HAS ITS OWN WASHROOM | SEPERATE ENTRANCE BASEMENT | - Welcome to this exceptional 4-BEDROOM, 3.5-BATHROOM HOME in the vibrant and family-friendly community of WALDEN! Boasting a RARE TRIPLE-ATTACHED GARAGE, this property offers unparalleled convenience, style, peace, and functionality. Step inside to an open and thoughtfully designed main floor layout, perfect for modern living. The upgraded kitchen features QUARTZ COUNTERTOPS, STAINLESS STEEL BUILT-IN APPLIANCES, and a well-sized dining area that flows seamlessly into the living room, making it ideal for both entertaining and everyday comfort. Upstairs, you'II find 4 SPACIOUS BEDROOMS, including A LUXURIOUS MASTER SUITE designed for SPA-LIKE RELAXATION, complete with a MASSIVE WALK-IN CLOSET to meet all your storage needs. The upper level also offers 3 full bathrooms, a BONUS ROOM that is perfect for entertaining or relaxing, and the convenience of an UPSTAIRS LAUNDRY ROOM equipped with a washer and dryer makes living here even easier! The unfinished basement with a SIDE ENTRANCE provides endless possibilities, whether you envision creating your dream space or developing a secondary