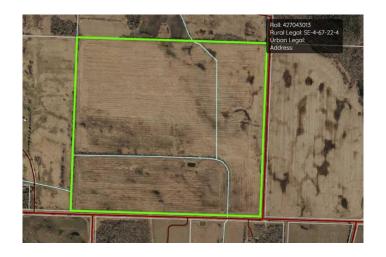

### \$410,000

0 Bedroom, 0.00 Bathroom, Land on 148.00 Acres

NONE, Rural Athabasca County, Alberta

148 acre parcel North of Athabasca on Highway 813. All open land. One drainage ditch running through it. There are two additional 80 acre parcels and also another quarter listed, making the opportunity for a three quarter purchase. Will be sold by sealed tender, with offer presentation Apr 21.

## **Community Information**

Address Se 4-67-22-w4

Subdivision NONE

City Rural Athabasca County

County Athabasca County

Province Alberta
Postal Code T9S 2B4