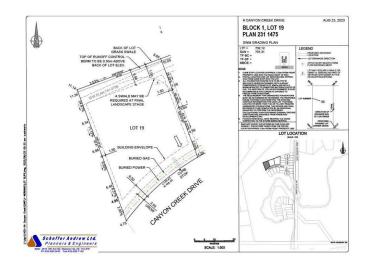

#### \$230,000

0 Bedroom, 0.00 Bathroom, Land on 0.44 Acres

Canyon Creek, Medicine Hat, Alberta

Welcome to your perfect canvas in Canyon Creek! These ready-to-build residential lots offer up to half an acre of prime real estate, nestled in a serene and picturesque neighborhood. Imagine waking up to the tranquility of beautiful surroundings, with a stunning prairie backdrop that offers a sense of openness. The peaceful ambiance of Canyon Creek is ideal for your dream home, whether you envision a cozy retreat or an expansive estate. With ample space to create the home you've always desired, these lots provide the perfect opportunity to blend modern living with nature's charm. Embrace the potential of this exceptional property and turn your dream into reality in one of the area's most desirable locations.

#### **Essential Information**

MLS® # A2209633 Price \$230,000

Bathrooms 0.00
Acres 0.44
Type Land

Sub-Type Residential Land

Status Active

### **Community Information**

Address 24 Canyon Creek Drive Sw

Subdivision Canyon Creek

City Medicine Hat
County Medicine Hat

Province Alberta
Postal Code T1B 0B2