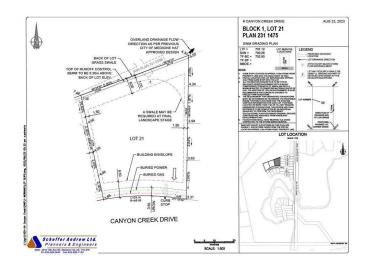

### \$260,000

0 Bedroom, 0.00 Bathroom, Land on 0.49 Acres

Canyon Creek, Medicine Hat, Alberta

Welcome to your perfect canvas in Canyon Creek! These ready-to-build residential lots offer up to half an acre of prime real estate, nestled in a serene and picturesque neighborhood. Imagine waking up to the tranquility of beautiful surroundings, with a stunning prairie backdrop that offers a sense of openness. The peaceful ambiance of Canyon Creek is ideal for your dream home, whether you envision a cozy retreat or an expansive estate. With ample space to create the home you've always desired, these lots provide the perfect opportunity to blend modern living with nature's charm. Embrace the potential of this exceptional property and turn your dream into reality in one of the area's most desirable locations. \*Includes surveying, plot plan, and building and development permits\*