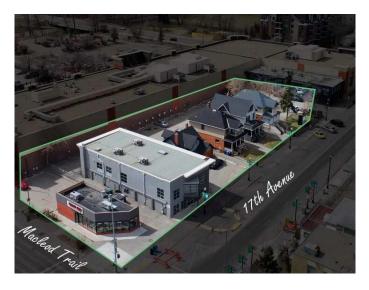

#### \$11,642,050

0 Bedroom, 0.00 Bathroom, Commercial on 0.08 Acres

Beltline, Calgary, Alberta

PRIME LOCATION. Perfect for Multi Family or Hotel. 17 Ave & Macleod Trail Land Assembly sale of 221 17 Ave SE, 223 17 Ave SE, 225 17 Ave SE, 229 17 Ave SE, 235 17 Ave SE, 1705 Macleod Trail SE. Please Contact Agent for more details.