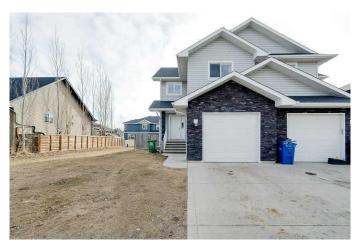

# \$399,000 - 179 Garrison Circle W, Red Deer

MLS® #A2209020

# \$399,000

4 Bedroom, 3.00 Bathroom, 1,377 sqft Residential on 0.09 Acres

Garden Heights, Red Deer, Alberta

Great floor plan this 1/2 Duplex has in Prime Red Deer Location!

This spacious 4-bedroom, 2-bathroom home features a bright and open-concept kitchen with an island, perfect for entertaining. The main floor offers a convenient 1/2 bath and a washer/dryer for ease of living. A walk-through pantry leads from the kitchen to the attached single garage, while the fully fenced backyard with alley access provides privacy and space. With green space next door and a playground nearby, it's an ideal spot for families. The unfinished basement is ready for your creative touch! Previously a successful rental, this property is an excellent investment opportunity.

#### **Exterior**

Exterior Features Private Yard

Lot Description Back Lane, Back Yard, Landscaped, Greenbelt

Roof Asphalt Shingle

Construction Stone, Vinyl Siding, Wood Frame

Foundation Poured Concrete