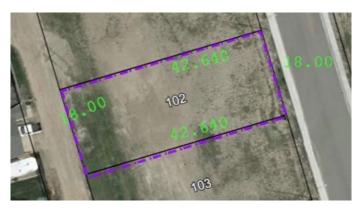

## **Community Information**

Address 102 Fielding Place

Subdivision Hanna City Hanna

County Special Area 2

Province Alberta

Postal Code T0J1P0

### **Additional Information**

Date Listed April 4th, 2025

Days on Market 3
Zoning R1