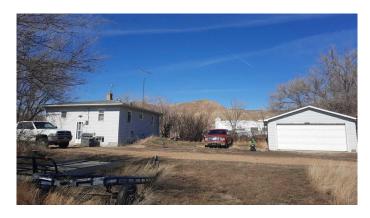

### \$150,000

2 Bedroom, 1.00 Bathroom, 689 sqft Residential on 0.55 Acres

NONE, Dorothy, Alberta

Looking to get out of the Hustle and Bustle ? Surround yourself with stunning Badlands and a slower paced lifestyle. Located in the Picturesque Hamlet of Dorothy. Live/ Work/Play This Unique property has a 2 bedroom house with tenant, double detached garage, old timey Garage that has been closed up for many years, The Old Store and vacant lot in between. While this property is rough around the edges it certainly wouldn't take much to bring it back to its Glory. The Community of Dorothy has, Community Hall, Water Station, Playground, Church, Iconic Grain Elevator and Old telephone Booth. 35km from Drumheller With HG (Hamlet District) Zoning This property is being sold AS-IS

## Amenities

| Parking Spaces | 4                      |
|----------------|------------------------|
| Parking        | Double Garage Detached |
| # of Garages   | 2                      |