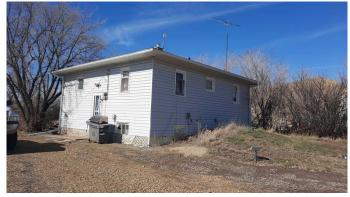

### \$150,000

2 Bedroom, 1.00 Bathroom, 689 sqft Residential on 0.55 Acres

NONE, Dorothy, Alberta

Looking to get out of the Hustle and Bustle ? Surround yourself with stunning Badlands and a slower paced lifestyle. Located in the Picturesque Hamlet of Dorothy. Live/ Work/Play This Unique property has a 2 bedroom house with tenant, double detached garage, old timey Garage that has been closed up for many years, The Old Store and vacant lot in between. While this property is rough around the edges it certainly wouldn't take much to bring it back to its Glory. The Community of Dorothy has, Community Hall, Water Station, Playground, Church, Iconic Grain Elevator and Old telephone Booth. 35km from Drumheller With HG (Hamlet District) Zoning This property is being sold AS-IS

## Exterior

| Exterior Features | Private Yard               |
|-------------------|----------------------------|
| Lot Description   | Landscaped, Gentle Sloping |
| Roof              | Asphalt Shingle            |
| Construction      | Vinyl Siding               |
| Foundation        | Poured Concrete            |