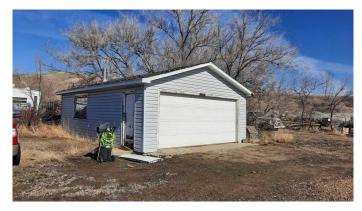

### \$150,000

2 Bedroom, 1.00 Bathroom, 689 sqft Residential on 0.55 Acres

NONE, Dorothy, Alberta

Looking to get out of the Hustle and Bustle ? Surround yourself with stunning Badlands and a slower paced lifestyle. Located in the Picturesque Hamlet of Dorothy. Live/ Work/Play This Unique property has a 2 bedroom house with tenant, double detached garage, old timey Garage that has been closed up for many years, The Old Store and vacant lot in between. While this property is rough around the edges it certainly wouldn't take much to bring it back to its Glory. The Community of Dorothy has, Community Hall, Water Station, Playground, Church, Iconic Grain Elevator and Old telephone Booth. 35km from Drumheller With HG (Hamlet District) Zoning This property is being sold AS-IS

## Amenities

| Parking Spaces | 4                      |
|----------------|------------------------|
| Parking        | Double Garage Detached |
| # of Garages   | 2                      |