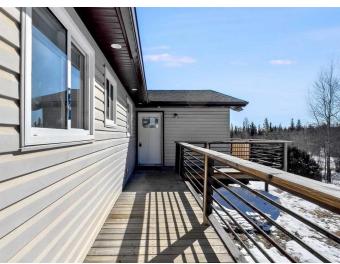

#### \$349,900

3 Bedroom, 2.00 Bathroom, 1,520 sqft Residential on 0.34 Acres

Gregoire Lake, Gregoire Lake Estates, Alberta

POV: You decide to move 26 minutes outside of town, to enjoy rural-residential living! Trails at your doorstep, Gregoire Lake seconds away, and the peace and quiet of escaping the city. Welcome to 57 Poplar Crescent in Gregoire Lake Estates. A 1500+ FtÂ<sup>2</sup> bungalow, with 19 x 23 garage, oversized parking, wrap around deck + a beautiful backyard on greenbelt. Upon entering this home you will notice the open floor plan with large kitchen, dining area with sliding door to the back deck, and large living room. There are 2 secondary bedrooms, laundry room and 4 pc main bath. The primary suite includes a beautiful 3 pc ensuite bathroom, and walk in closet with window. With ample natural light, no carpet, and plenty of space, this layout is optimal. The wrap around deck on the exterior of the home overlooks your tranquil backyard from all angles. Enjoy the peace and tranquility of life at the lake! Call today to book your personal showing.