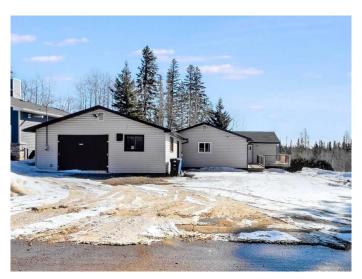

#### \$349,900

3 Bedroom, 2.00 Bathroom, 1,520 sqft Residential on 0.34 Acres

Gregoire Lake, Gregoire Lake Estates, Alberta

POV: You decide to move 26 minutes outside of town, to enjoy rural-residential living! Trails at your doorstep, Gregoire Lake seconds away, and the peace and quiet of escaping the city. Welcome to 57 Poplar Crescent in Gregoire Lake Estates. A 1500+ FtÂ<sup>2</sup> bungalow, with 19 x 23 garage, oversized parking, wrap around deck + a beautiful backyard on greenbelt. Upon entering this home you will notice the open floor plan with large kitchen, dining area with sliding door to the back deck, and large living room. There are 2 secondary bedrooms, laundry room and 4 pc main bath. The primary suite includes a beautiful 3 pc ensuite bathroom, and walk in closet with window. With ample natural light, no carpet, and plenty of space, this layout is optimal. The wrap around deck on the exterior of the home overlooks your tranquil backyard from all angles. Enjoy the peace and tranquility of life at the lake! Call today to book your personal showing.