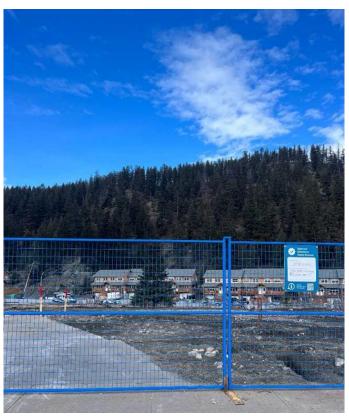

## \$395,000

0 Bedroom, 0.00 Bathroom, Land on 0.08 Acres

Jasper, Jasper, Alberta

Build your dream home on this vacant lot across from Snapes Hill and backed onto green space. Parks will need to receive the 'Certification of Completion" in order to give consent for lease transfer.