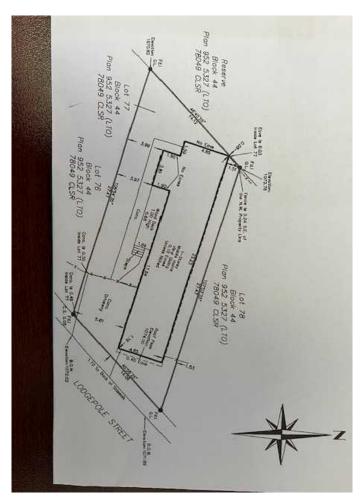

## \$395,000

0 Bedroom, 0.00 Bathroom, Land on 0.08 Acres

Jasper, Jasper, Alberta

Build your dream home on this vacant lot across from Snapes Hill and backed onto green space. Parks will need to receive the 'Certification of Completion" in order to give consent for lease transfer.

# **Community Information**

Address 1016 Lodgepole Street

Subdivision Jasper City Jasper

County Jasper, Municipality

Province Alberta
Postal Code T0E 1E0

#### **Additional Information**

Date Listed April 2nd, 2025

Days on Market 1
Zoning R4