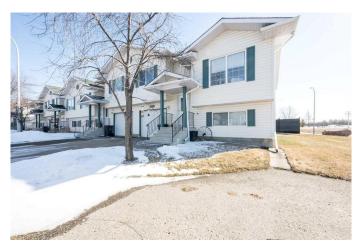

# \$254,900 - 314, 6914 100 Street, Grande Prairie

MLS® #A2208713

## \$254,900

2 Bedroom, 2.00 Bathroom, 869 sqft Residential on 0.06 Acres

Patterson Place., Grande Prairie, Alberta

Charming Corner-Lot Condo with Stunning Bear Creek River Views!

Nestled in a peaceful corner location with beautiful views of Bear Creek River, this bright and inviting 2-bedroom, 1.5-bathroom condo offers the perfect blend of comfort and convenience. Located close to miles of walking trails and just a quick drive to Eastlink Centre, schools, shopping, and more!

Type Residential

Sub-Type Row/Townhouse

Style 3 Level Split

Status Active

# **Community Information**

Address 314, 6914 100 Street

Subdivision Patterson Place.
City Grande Prairie
County Grande Prairie

Province Alberta
Postal Code T8V 7N1

## **Exterior**

Exterior Features None

Lot Description Creek/River/Stream/Pond, Irregular Lot, Views

Roof Asphalt Shingle

Construction Vinyl Siding

Foundation Poured Concrete