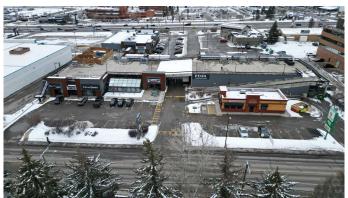

#### \$32

0 Bedroom, 0.00 Bathroom, Commercial on 3.69 Acres

Willow Park, Calgary, Alberta

Exciting Leasing Opportunity within Century Park Plaza, available May 1, 2025. Up to 10,192 sq. ft. of flexible space suitable for retail, medical, pharmacy, financial, professional or many other possible uses can benefit from this retail Centre within the highly sought after affluent community of Willow Park. The space can be subdivided to accommodate a new tenant. Key Highlights Include: Prime exposure high visibility location with signage opportunities along high traffic corridor. Impressive recently renovated Centre

offering tall glass storefront, high ceilings and modern bright open space. Convenient ample parking including upper level parkade. Draw to Centre with the strength of existing tenants, the local community and high traffic exposure along Macleod Trail and Bonaventure Drive. This space is currently tenant-occupied and available by appointment only. Please do not disturb current tenants. The unit will be available for occupancy starting May 1, 2025.