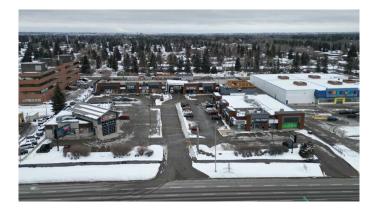

#### \$32

0 Bedroom, 0.00 Bathroom, Commercial on 3.69 Acres

Willow Park, Calgary, Alberta

Exciting Leasing Opportunity within Century Park Plaza, available May 1, 2025. Up to 10,192 sq. ft. of flexible space suitable for retail, medical, pharmacy, financial, professional or many other possible uses can benefit from this retail Centre within the highly sought after affluent community of Willow Park. The space can be subdivided to accommodate a new tenant. Key Highlights Include: Prime exposure high visibility location with signage opportunities along high traffic corridor. Impressive recently renovated Centre

offering tall glass storefront, high ceilings and modern bright open space. Convenient ample parking including upper level parkade. Draw to Centre with the strength of existing tenants, the local community and high traffic exposure along Macleod Trail and Bonaventure Drive. This space is currently tenant-occupied and available by appointment only. Please do not disturb current tenants. The unit will be available for occupancy starting May 1, 2025.