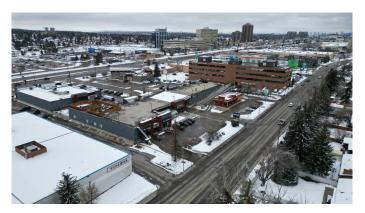

#### \$32

0 Bedroom, 0.00 Bathroom, Commercial on 3.69 Acres

Willow Park, Calgary, Alberta

Exciting Leasing Opportunity within Century Park Plaza, available May 1, 2025. Up to 10,192 sq. ft. of flexible space suitable for retail, medical, pharmacy, financial, professional or many other possible uses can benefit from this retail Centre within the highly sought after affluent community of Willow Park. The space can be subdivided to accommodate a new tenant. Key Highlights Include: Prime exposure high visibility location with signage opportunities along high traffic corridor. Impressive recently renovated Centre

offering tall glass storefront, high ceilings and modern bright open space. Convenient ample parking including upper level parkade. Draw to Centre with the strength of existing tenants, the local community and high traffic exposure along Macleod Trail and Bonaventure Drive. This space is currently tenant-occupied and available by appointment only. Please do not disturb current tenants. The unit will be available for occupancy starting May 1, 2025.