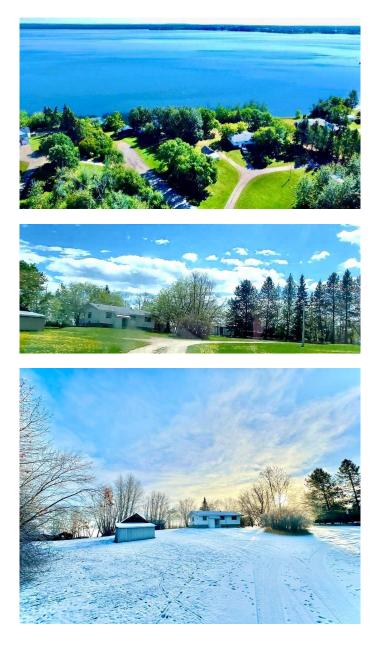

#### \$440,000

4 Bedroom, 2.00 Bathroom, 11,442 sqft Residential on 3.76 Acres

Lac La Biche, Lac La Biche, Alberta

LAKE, LOCATION, LIFESTYLE! Escape to this Lakefront paradise for sale on in Pleasant Acres only 5 minutes out of town! This beautiful 3.76 acre property sits on banks of Lac La Biche and is a rare true Lakefront with no easement between the land and the water! You can renovate this well built 1962 home to reflect your style, or build your dream home here! The Kitchen/Dining Room and Living Room have views of the water. Bedrooms include 3 upstairs and one down. There is one 3 piece bathroom up, and one 3 piece bathroom downstairs. Downstairs you will also find a large family recreation room, plugin and venting for laundry, and a cold room for storage.

The home has a cistern and septic system with surface discharge. Improvements in the area now offer the opportunity to tie into municipal water and sewer with stubs at the property line, as well as garbage pick up. Your family and pets can run and play in the yard! There is room to grow gardens, fruit trees, build a shop, have chickens, and maybe a couple horses if you like. The location would be great for a home business as it is close to town. The lake is on your doorstep! There are several older out buildings that can be used for storage. You have a constant view of the water and wild life, with the option to go fishing or enjoy other watersports! It's quick drive to town for work, shopping, business, school and other recreational activities. Bike on the paved roads, or use the nearby by