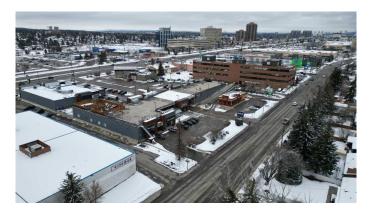

#### \$32

0 Bedroom, 0.00 Bathroom, Commercial on 3.69 Acres

Willow Park, Calgary, Alberta

Exciting Leasing Opportunity within Century Park Plaza, available May 1, 2025. Up to 10,192 sq. ft. of flexible space suitable for retail, medical, pharmacy, financial, professional or many other possible uses can benefit from this retail Centre within the highly sought after affluent community of Willow Park. The space can be subdivided to accommodate a new tenant. Key Highlights Include: Prime exposure high visibility location with signage opportunities along high traffic corridor. Impressive recently renovated Centre

offering tall glass storefront, high ceilings and modern bright open space. Convenient ample parking including upper level parkade. Draw to Centre with the strength of existing tenants, the local community and high traffic exposure along Macleod Trail and Bonaventure Drive. This space is currently tenant-occupied and available by appointment only. Please do not disturb current tenants. The unit will be available for occupancy starting May 1, 2025.