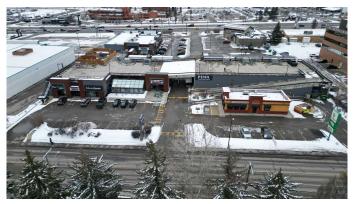

#### \$32

0 Bedroom, 0.00 Bathroom, Commercial on 3.69 Acres

Willow Park, Calgary, Alberta

Exciting Leasing Opportunity within Century Park Plaza, available May 1, 2025. Up to 10,192 sq. ft. of flexible space suitable for retail, medical, pharmacy, financial, professional or many other possible uses can benefit from this retail Centre within the highly sought after affluent community of Willow Park. The space can be subdivided to accommodate a new tenant. Key Highlights Include: Prime exposure high visibility location with signage opportunities along high traffic corridor. Impressive recently renovated Centre

offering tall glass storefront, high ceilings and modern bright open space. Convenient ample parking including upper level parkade. Draw to Centre with the strength of existing tenants, the local community and high traffic exposure along Macleod Trail and Bonaventure Drive. This space is currently tenant-occupied and available by appointment only. Please do not disturb current tenants. The unit will be available for occupancy starting May 1, 2025.