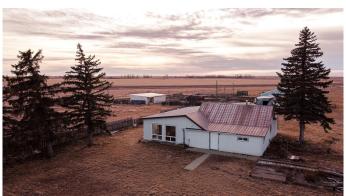

## \$1,200,000

4 Bedroom, 2.00 Bathroom, 1,930 sqft Residential on 73.60 Acres

NONE, Rural Newell, County of, Alberta

ALL OFFERS WILL BE CONSIDERED!! **INVESTORS & BUSINESS OWNERS!** Are you looking for a piece of land with exposure to the TransCanada Highway and possible rail access? This 73.6 acre parcel includes 70 acres of irrigation licenses (Eastern Irrigation District) along with a 1930 sf home and a number of farm buildings. The home has been recently updated. The outbuildings include shelters with automatic waterer. Electrical service includes 220 volt at the house and three phase near the irrigation dugout. The current owner rents a propane tank for gas service although there is a natural gas line running along highway 1. Newell County municipal water service has been applied for.