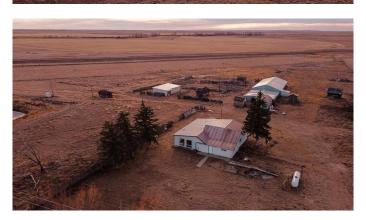

## \$1,200,000

4 Bedroom, 2.00 Bathroom, 1,930 sqft Residential on 73.60 Acres

NONE, Rural Newell, County of, Alberta

ALL OFFERS WILL BE CONSIDERED!! **INVESTORS & BUSINESS OWNERS!** Are you looking for a piece of land with exposure to the TransCanada Highway and possible rail access? This 73.6 acre parcel includes 70 acres of irrigation licenses (Eastern Irrigation District) along with a 1930 sf home and a number of farm buildings. The home has been recently updated. The outbuildings include shelters with automatic waterer. Electrical service includes 220 volt at the house and three phase near the irrigation dugout. The current owner rents a propane tank for gas service although there is a natural gas line running along highway 1. Newell County municipal water service has been applied for.