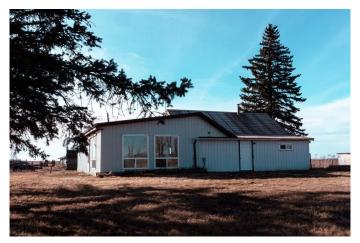

## \$1,200,000

4 Bedroom, 2.00 Bathroom, 1,930 sqft Residential on 73.60 Acres

NONE, Rural Newell, County of, Alberta

ALL OFFERS WILL BE CONSIDERED!! **INVESTORS & BUSINESS OWNERS!** Are you looking for a piece of land with exposure to the TransCanada Highway and possible rail access? This 73.6 acre parcel includes 70 acres of irrigation licenses (Eastern Irrigation District) along with a 1930 sf home and a number of farm buildings. The home has been recently updated. The outbuildings include shelters with automatic waterer. Electrical service includes 220 volt at the house and three phase near the irrigation dugout. The current owner rents a propane tank for gas service although there is a natural gas line running along highway 1. Newell County municipal water service has been applied for.

#### **Exterior**

Exterior Features None

Lot Description Farm, Few Trees, Low Maintenance Landscape, Pasture, See Remarks,

Yard Lights

Roof Metal

Construction Metal Siding, Wood Frame

Foundation See Remarks