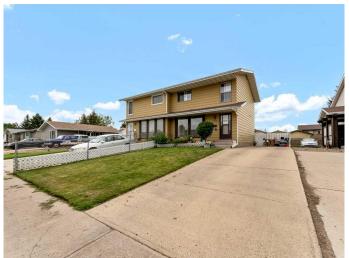

# \$269,900 - 219 Ross Glen Drive Se, Medicine Hat

MLS® #A2208398

### \$269,900

3 Bedroom, 2.00 Bathroom, 1,206 sqft Residential on 0.08 Acres

Ross Glen, Medicine Hat, Alberta

Fully developed duplex offering affordable living in the convenient and well-established community of Ross Glen! Upon entering the home you are welcomed by a bright and cozy family room. The remainder of the main level offers a functional kitchen and a 2 piecce bathroom. Off the back of the home there is accessout to your fully fenced yard with two sheds for exterior storage. Upstairs houses 3 comfortable size bedrooms and a full 4-piece bath. The lower level has a large family room, extra storage, and laundry room. TOff the front of the home you have a lengthy front drive offering ample parking. This property makes for a perfect investment for a firt time buyer or as a revenue property. Within walking distance to park, schools and playgrounds, extensive path systems, and loads of south end amenities.