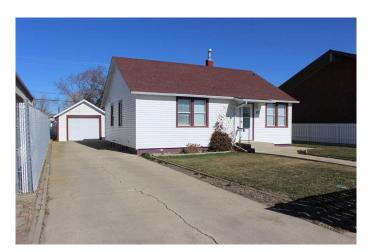

## \$265,000

3 Bedroom, 1.00 Bathroom, 1,140 sqft Residential on 0.13 Acres

NONE, Picture Butte, Alberta

Amazing opportunity awaits you with this 1140 sq ft 3 bedroom bungalow situated in the heart of the downtown core on main street in Picture Butte. At first glance, the home has the look and charm of something out of a storybook, and it still retains much of that nostalgic feel. There is a extra long concrete driveway that provides ample off-street parking, leading to the 14' x 20' detached garage. Upgrades include furnace, sump pump, electrical, some windows, and newer shingles. Basement bedroom window is not egress compliant. Please note\*\*\* This property is zoned C1 (Retail Commercial) which will likely pose challenges with traditional residential financing. Prime location for a new home based business, or renovate to suit your retail or commercial aspirations!

#### **Essential Information**

MLS® # A2208310 Price \$265,000

Bedrooms 3

Bathrooms 1.00

Full Baths 1

Square Footage 1,140 Acres 0.13

Year Built 1959

Type Residential

#### **Amenities**

Parking Spaces 3

Parking Single Garage Detached

# of Garages 1