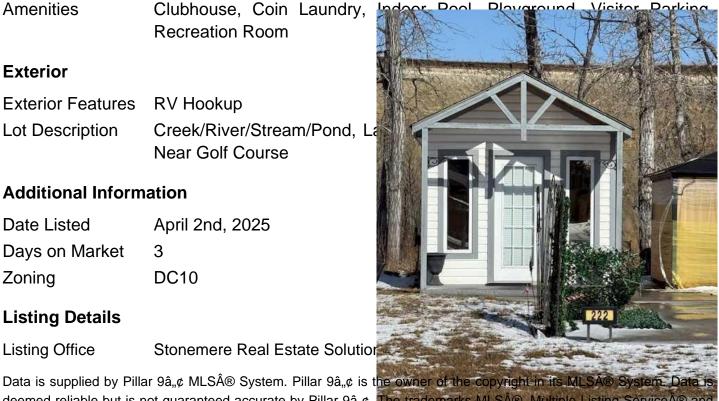

## \$135,000

0 Bedroom, 0.00 Bathroom, Land on 0.05 Acres

NONE, Rural Foothills County, Alberta

Situated backing onto Sheep River Easy access to the River. Lot Size is 29..5ft wide by 72 ft long.

This is a seasonal RV Park Open April 1 to October 31 yearly. This lot has a paved parking pad There is a brick patio, 10 x 15 Shed included. Gazebo, and furniture inside Gazebo. . Country Lane Estates is a gated community and you can live here up to 7 months of the year. The water is turned on for the season when the ground thaws and the water is turned off before it freezes. It is a self-managed condo that is very involved in the community and there are lots of activities to get involved in throughout the week They have an office that is open during the week Condo fees are \$250 mo. but . As of approximately June the lots will be metered for power and will be bill accordingly, the condo fees will be reduced to approximately \$185.00 per month There is a clubhouse that has laundry facilities, gym, library, games room with a pool table, poker / games room, and an rec room. There is a pool and a hot tub. There is a playground on site for the kids. Close to highway 2 and 2A so getting to Okotoks High River is easy. As of June there will be power meters installed on each lot and the power will be billed monthly and power will not be included in the condo fees. Т

## **Amenities**

**Amenities** Clubhouse, Coin Laundry,

Recreation Room

### **Exterior**

**Exterior Features RV** Hookup

Creek/River/Stream/Pond, La Lot Description

**Near Golf Course** 