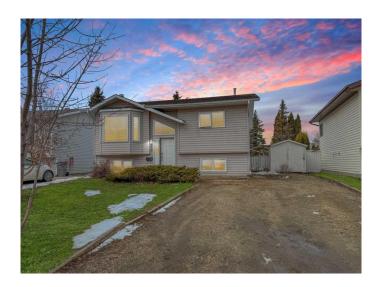

## \$299,500

3 Bedroom, 3.00 Bathroom, 995 sqft Residential on 0.14 Acres

Country Club Estates., Grande Prairie, Alberta

Charming starter home in the desirable Country Club Estates! This home offers a warm and inviting main floor with a cozy living room, functional kitchen, and dining area. Just off the dining room, step outside to a beautifully treed backyard with plenty of privacy and a serene water fountainâ€"your own peaceful retreat! The main level also includes a generously sized bedroom, a 3-piece bathroom, and a primary suite complete with a private 2-piece ensuite. Downstairs, you'll find a large family room, an additional bedroom, and another 3-piece bathroom, offering plenty of space for guests or a growing family. Don't miss out on this great opportunityâ€"schedule your viewing today!

### Interior

Interior Features Open Floorplan, See Remarks

Appliances Dishwasher, Refrigerator, Stove(s), Washer/Dryer, Window Coverings

Heating Forced Air, Natural Gas

Cooling None
Fireplace Yes