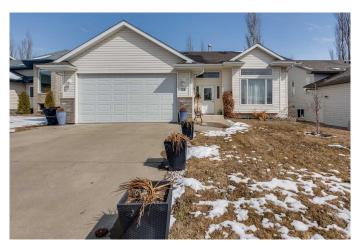

# \$479,900 - 10 Elana Crescent, Lacombe

MLS® #A2208070

## \$479,900

3 Bedroom, 3.00 Bathroom, 1,263 sqft Residential on 0.14 Acres

Elizabeth Park, Lacombe, Alberta

Beautiful fully developed bi-level in very sought after Elizabeth Park, tastefully decorated and in amazing shape. This wonderful home shows pride of ownership and features 3 beds, 3baths, a massive maple kitchen with large island, full tiled backsplash, crown moldings, corner sink plus plenty of cabinets, storage, and prep area. The garden doors open to a huge deck, overlooking a gardener's paradise with pond, waterfall, numerous fruit trees, oak trees, and perennials galore. The garage and basement have in-floor heating plus there is plenty of storage throughout the home. Located in a great family area, across from a community park, close to primary, secondary schools, college and city walking paths.