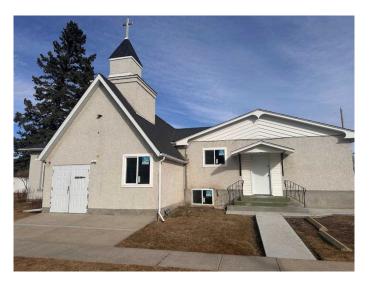

#### \$1,999,900

0 Bedroom, 0.00 Bathroom, Commercial on 0.00 Acres

NONE, Didsbury, Alberta

An excellent opportunity to own a brand-new daycare facility in the heart of Didsbury, Alberta. This 4,600 sq ft space is currently under construction and will be fully completed prior to possession once a potential buyer is confirmed or the property goes under contract. Buyers have the flexibility to choose from our professionally designed layout or bring their own vision to life. The space includes a fully equipped kitchen, child-friendly washrooms, and a spacious indoor/ Outdoor play area designed with safety and fun in mind. Separate office rooms for teachers and staff ensure a professional work environment, while ample parking accommodates both staff and parents. The property also features brand-new electrical wiring and infrastructure, making it a turnkey solution for those looking to open or expand a childcare business. This is a rare chance to invest in a purpose-built daycare in a growing, family-focused community.