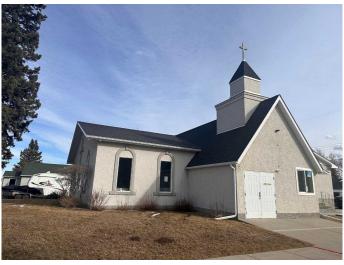

#### \$1,999,900

0 Bedroom, 0.00 Bathroom, Commercial on 0.00 Acres

NONE, Didsbury, Alberta

An excellent opportunity to own a brand-new daycare facility in the heart of Didsbury, Alberta. This 4,600 sq ft space is currently under construction and will be fully completed prior to possession once a potential buyer is confirmed or the property goes under contract. Buyers have the flexibility to choose from our professionally designed layout or bring their own vision to life. The space includes a fully equipped kitchen, child-friendly washrooms, and a spacious indoor/ Outdoor play area designed with safety and fun in mind. Separate office rooms for teachers and staff ensure a professional work environment, while ample parking accommodates both staff and parents. The property also features brand-new electrical wiring and infrastructure, making it a turnkey solution for those looking to open or expand a childcare business. This is a rare chance to invest in a purpose-built daycare in a growing, family-focused community.