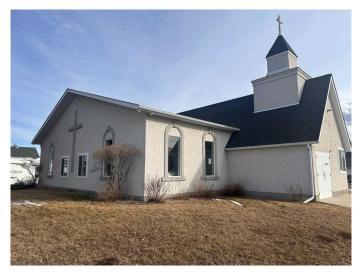

#### \$1,999,900

0 Bedroom, 0.00 Bathroom, Commercial on 0.00 Acres

NONE, Didsbury, Alberta

An excellent opportunity to own a brand-new daycare facility in the heart of Didsbury, Alberta. This 4,600 sq ft space is currently under construction and will be fully completed prior to possession once a potential buyer is confirmed or the property goes under contract. Buyers have the flexibility to choose from our professionally designed layout or bring their own vision to life. The space includes a fully equipped kitchen, child-friendly washrooms, and a spacious indoor/ Outdoor play area designed with safety and fun in mind. Separate office rooms for teachers and staff ensure a professional work environment, while ample parking accommodates both staff and parents. The property also features brand-new electrical wiring and infrastructure, making it a turnkey solution for those looking to open or expand a childcare business. This is a rare chance to invest in a purpose-built daycare in a growing, family-focused community.