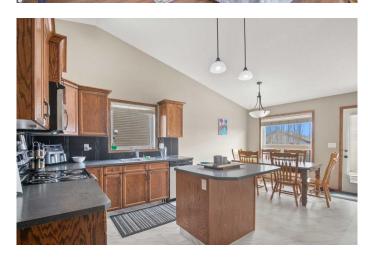

## \$475,000

4 Bedroom, 2.00 Bathroom, 1,041 sqft Residential on 0.12 Acres

Kingsgate, Red Deer, Alberta

LEGALLY SUITED UP/DOWN DUPLEX WITH FULLY SEPERATED UTILITIES!!! Investors Delight, this property is fully rented to excellent tenants bringing in \$3,365.00 per month with the tenants paying all Utilities!!! Both Units have 6 Appliances, Separate Furnaces and HWT's, Both units have been recently painted. Upstairs Unit has deck with stairs to fenced yard plus double attached garage. Basement Tenants has gravel parking pad large enough for 4 vehicles in the back. Property located on a quiet Close. This Investment property is totally turn key and very rare in this market!

### Interior

Interior Features Kitchen Island, Laminate Counters, See Remarks, Separate Entrance

Appliances Dishwasher, Refrigerator, Stove(s), Washer/Dryer, Washer/Dryer

Stacked, Window Coverings

Heating Forced Air