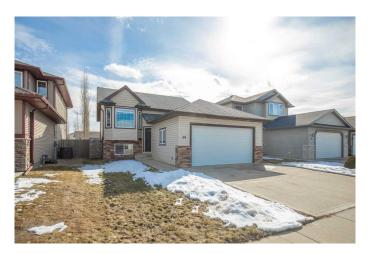

# \$475,000 - A & B, 68 Kensington Close, Red Deer

MLS® #A2207651

## \$475,000

4 Bedroom, 2.00 Bathroom, 1,041 sqft Residential on 0.12 Acres

Kingsgate, Red Deer, Alberta

LEGALLY SUITED UP/DOWN DUPLEX WITH FULLY SEPERATED UTILITIES!!! Investors Delight, this property is fully rented to excellent tenants bringing in \$3,365.00 per month with the tenants paying all Utilities!!! Both Units have 6 Appliances, Separate Furnaces and HWT's, Both units have been recently painted. Upstairs Unit has deck with stairs to fenced yard plus double attached garage. Basement Tenants has gravel parking pad large enough for 4 vehicles in the back. Property located on a quiet Close. This Investment property is totally turn key and very rare in this market!

Sub-Type Detached

Style Bi-Level

Status Active