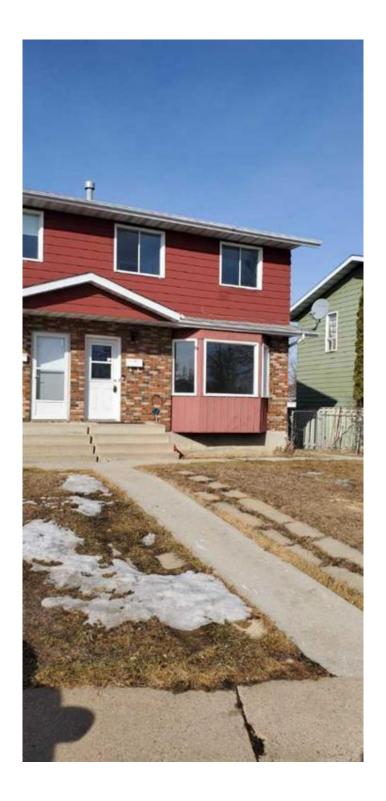

# \$229,900 - 4108b 60 Street, Camrose

MLS® #A2207587

#### \$229,900

3 Bedroom, 2.00 Bathroom, 1,132 sqft Residential on 0.08 Acres

Marler, Camrose, Alberta

Visit REALTOR® Website for additional information. This half duplex located in the Marler Area across from Spaceship Park has been renovated with new vinyl flooring. Freshly painted. Updated electrical and light fixtures. New 4pc bathroom. Furnace is 4yrs old (recently cleaned). Shingles are approx. 10yrs old.

Backyard is chain link fenced with space to park in back or on front street. Basement has a partially finished bedroom with more space to complete how you want. This is in a great location to schools and Rec. Center. Excellent opportunity for a first-time home or income property.