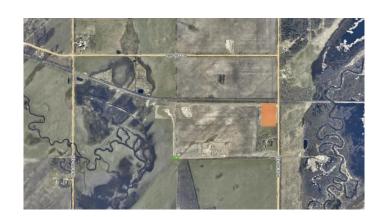

### \$69,900

0 Bedroom, 0.00 Bathroom, Land on 5.96 Acres

NONE, Rural Grande Prairie No. 1, County of, Alberta

5.96 acres. 1.7 miles off pavement near Lymburn designated residential vacant land. Subdivision has been approved and is close to completion. 6-7 miles from unlimited crown land!