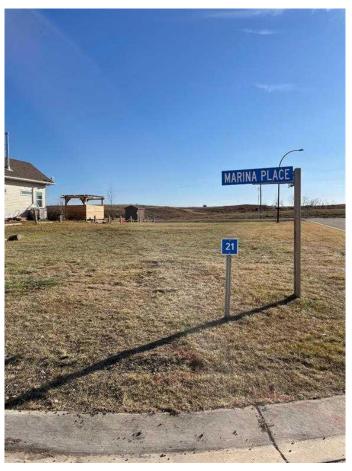

#### \$159,900

0 Bedroom, 0.00 Bathroom, Land on 0.20 Acres

Rochon Sands Heights, Rural Stettler No. 6, County of, Alberta

Enjoy life at the lake! This 0.2 acre lot steps from Buffalo Lake is the perfect place to vacation or to build a house. This corner lot is steps away from the paved lake access, down the street from the boat launch, and has utilities running to the property line, making it the perfect choice for lake living. If you enjoy life on the lake this summer, you'll want to take a look! Located 55 minutes from Red Deer, 1 hour and 55 min from Edmonton's City Centre, and 2 hours to Calgary, making weekend getaways a breeze.

#### **Community Information**

| Address     | 21 Marina Place                 |
|-------------|---------------------------------|
| Subdivision | Rochon Sands Heights            |
| City        | Rural Stettler No. 6, County of |
| County      | Stettler No. 6, County of       |