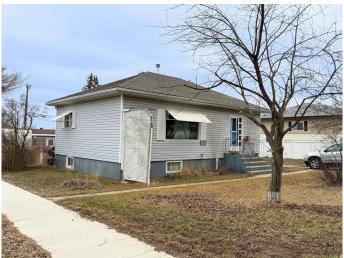

### \$245,000

3 Bedroom, 2.00 Bathroom, 768 sqft Residential on 0.22 Acres

NONE, Redcliff, Alberta

Bungalow on a large lot. Plenty of room to see about adding a second garage with suite above. The house has a separate entry from the back porch. Furnace update in 2022. 100 Amp Electrical. 2 bedrooms up with a full bathroom and 1 bedroom down, with another bathroom and rec room, plus laundry and storage room. The kitchen had been updated in past years. The living room, dining and kitchen are laid out in an open-concept. With some TLC this home could be a great family home or investment opportunity.

#### **Exterior**

Exterior Features None

Lot Description Corner Lot, Rectangular Lot

Roof Asphalt Shingle

Construction Vinyl Siding, Wood Siding

Foundation Poured Concrete