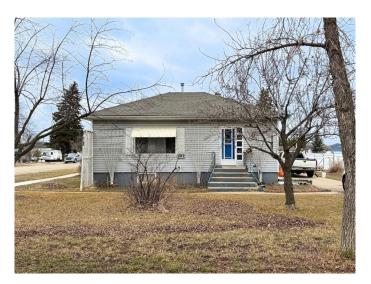

### \$245,000

3 Bedroom, 2.00 Bathroom, 768 sqft Residential on 0.22 Acres

NONE, Redcliff, Alberta

Bungalow on a large lot. Plenty of room to see about adding a second garage with suite above. The house has a separate entry from the back porch. Furnace update in 2022. 100 Amp Electrical. 2 bedrooms up with a full bathroom and 1 bedroom down, with another bathroom and rec room, plus laundry and storage room. The kitchen had been updated in past years. The living room, dining and kitchen are laid out in an open-concept. With some TLC this home could be a great family home or investment opportunity.

Built in 1953

#### **Essential Information**

MLS® # A2207364 Price \$245,000

Bedrooms 3
Bathrooms 2.00
Full Baths 2

Square Footage 768 Acres 0.22

Year Built 1953

Type Residential
Sub-Type Detached
Style Bungalow

Status Active

#### **Exterior**

Exterior Features None

Lot Description Corner Lot, Rectangular Lot

Roof Asphalt Shingle

Construction Vinyl Siding, Wood Siding

Foundation Poured Concrete