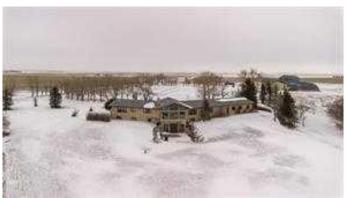

## \$2,250,000

4 Bedroom, 5.00 Bathroom, 2,543 sqft Agri-Business on 79.50 Acres

NONE, Cardston, Alberta

This home is a must see if you are wanting a property in the country with 2543 sq ft on the main floor with another 2299 sq ft down stairs. This property has a view of the Rookies with Waterton & Glacier only 40 minutes away. If you are heading to South to the USA the border is is only 15 minutes away with with Kalispell or Calgary 2 1/2 hours away and Great Falls 3 hours away. The great advantage of this property is the 5 minute drive for services in the town site of Cardston with the Airport only 1 minute away. This property also brings in approximately \$200.00 per acre and \$48,000 in grain storage rental. This gives property gives you the feeling of a farmer without all the work. A must see!

Acres 79.50

Type Agri-Business

1981

Sub-Type Agriculture
Style Bungalow
Status Active