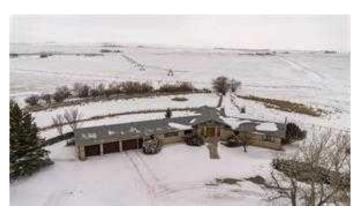

## \$2,250,000

4 Bedroom, 5.00 Bathroom, 2,543 sqft Agri-Business on 79.50 Acres

NONE, Cardston, Alberta

This home is a must see if you are wanting a property in the country with 2543 sq ft on the main floor with another 2299 sq ft down stairs. This property has a view of the Rookies with Waterton & Glacier only 40 minutes away. If you are heading to South to the USA the border is is only 15 minutes away with with Kalispell or Calgary 2 1/2 hours away and Great Falls 3 hours away. The great advantage of this property is the 5 minute drive for services in the town site of Cardston with the Airport only 1 minute away. This property also brings in approximately \$200.00 per acre and \$48,000 in grain storage rental. This gives property gives you the feeling of a farmer without all the work. A must see!

Acres 79.50

Type Agri-Business

1981

Sub-Type Agriculture
Style Bungalow
Status Active