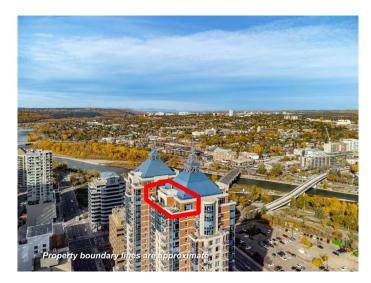

# \$835,000 - 2802, 910 5 Avenue Sw, Calgary

MLS® #A2207060

### \$835,000

2 Bedroom, 2.00 Bathroom, 1,403 sqft Residential on 0.00 Acres

Downtown Commercial Core, Calgary, Alberta

Welcome to a truly one-of-a-kind top-floor PENTHOUSE in the exclusive Five West, located in the heart of Calgary's vibrant downtown west end. This entertainer's paradise offers exceptional outdoor living, with three massive terraces spanning over 600 sq/ft, where you can host unforgettable gatherings while enjoying breathtaking views of the Bow River Valley, mountains, and city skyline. The south, west, and east-facing exposures ensure incredible natural light and panoramic vistas from every angle. Step inside this open-concept masterpiece, boasting 9-foot ceilings and floor-to-ceiling windows that capture stunning views and light in every room. Designed for seamless entertaining, the spacious living and dining areas flow effortlessly, creating the perfect setting for social events. The gourmet kitchen is equipped with high-end stainless steel appliances, granite countertops, maple cabinetry, and a stylish slate backsplashâ€"everything you need to impress your guests with culinary delights. Relax in the inviting living area with a cozy gas fireplace, or step out onto one of the terraces to soak in the incredible mountain views. Whether it's hosting intimate dinners or large gatherings, this penthouse offers plenty of space for both. The primary bedroom is a true private retreat, designed for ultimate relaxation and comfort. It features its own exclusive terrace, perfect for enjoying your morning coffee or unwinding with a glass of wine while soaking in the