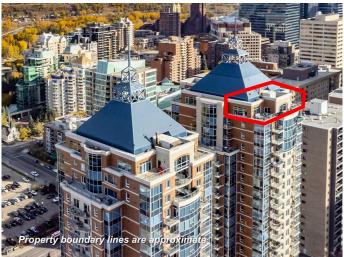

### \$835,000

2 Bedroom, 2.00 Bathroom, 1,403 sqft Residential on 0.00 Acres

Downtown Commercial Core, Calgary, Alberta

Welcome to a truly one-of-a-kind top-floor PENTHOUSE in the exclusive Five West, located in the heart of Calgary's vibrant downtown west end. This entertainer's paradise offers exceptional outdoor living, with three massive terraces spanning over 600 sq/ft, where you can host unforgettable gatherings while enjoying breathtaking views of the Bow River Valley, mountains, and city skyline. The south, west, and east-facing exposures ensure incredible natural light and panoramic vistas from every angle. Step inside this open-concept masterpiece, boasting 9-foot ceilings and floor-to-ceiling windows that capture stunning views and light in every room. Designed for seamless entertaining, the spacious living and dining areas flow effortlessly, creating the perfect setting for social events. The gourmet kitchen is equipped with high-end stainless steel appliances, granite countertops, maple cabinetry, and a stylish slate backsplashâ€"everything you need to impress your guests with culinary delights. Relax in the inviting living area with a cozy gas fireplace, or step out onto one of the terraces to soak in the incredible mountain views. Whether it's hosting intimate dinners or large gatherings, this penthouse offers plenty of space for both. The primary bedroom is a true private retreat, designed for ultimate relaxation and comfort. It features its own exclusive terrace, perfect for enjoying your morning coffee or unwinding with a glass of wine while soaking in the

stunning mountain and city views. Inside, you'll find two spacious closets, offering ample storage for your wardrobe and personal belongings. The attached luxurious 5-piece ensuite is your very own spa-like escape. Indulge in the deep jetted tub after a long day or refresh in the glass-enclosed stand-up shower. The dual vanities provide plenty of space for getting ready, while the elegant finishes throughout create a serene and sophisticated ambiance. Five West is known for its luxury living, with top-notch amenities such as full concierge service, a spacious owner's lounge with a billiard table and outdoor terrace, and an underground carwash bay. The location is unbeatableâ€"just steps from the Bow River pathways, Prince's Island Park, the Peace Bridge, and all the best dining, shopping, and entertainment options Calgary has to offer. If you're looking for a penthouse that combines stunning outdoor spaces, breathtaking views, and high-end finishes, this is the one. Your ultimate downtown urban lifestyle awaitsâ€"don't miss this rare opportunity!