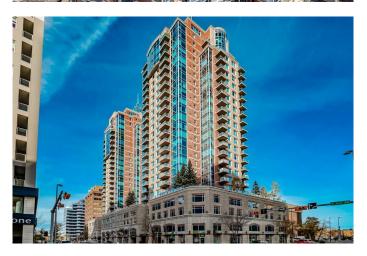

### \$835,000

2 Bedroom, 2.00 Bathroom, 1,403 sqft Residential on 0.00 Acres

Downtown Commercial Core, Calgary, Alberta

Welcome to a truly one-of-a-kind top-floor PENTHOUSE in the exclusive Five West, located in the heart of Calgary's vibrant downtown west end. This entertainer's paradise offers exceptional outdoor living, with three massive terraces spanning over 600 sq/ft, where you can host unforgettable gatherings while enjoying breathtaking views of the Bow River Valley, mountains, and city skyline. The south, west, and east-facing exposures ensure incredible natural light and panoramic vistas from every angle. Step inside this open-concept masterpiece, boasting 9-foot ceilings and floor-to-ceiling windows that capture stunning views and light in every room. Designed for seamless entertaining, the spacious living and dining areas flow effortlessly, creating the perfect setting for social events. The gourmet kitchen is equipped with high-end stainless steel appliances, granite countertops, maple cabinetry, and a stylish slate backsplashâ€"everything you need to impress your guests with culinary delights. Relax in the inviting living area with a cozy gas fireplace, or step out onto one of the terraces to soak in the incredible mountain views. Whether it's hosting intimate dinners or large gatherings, this penthouse offers plenty of space for both. The primary bedroom is a true private retreat, designed for ultimate relaxation and comfort. It features its own exclusive terrace, perfect for enjoying your morning coffee or unwinding with a glass of wine while soaking in the

## **Community Information**

Address 2802, 910 5 Avenue Sw

Subdivision Downtown Commercial Core

City Calgary
County Calgary
Province Alberta
Postal Code T2P0C3