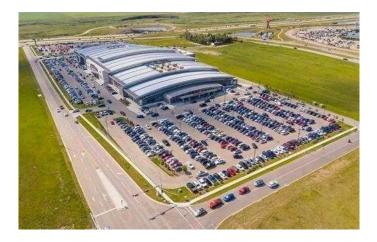

### \$79,900

0 Bedroom, 0.00 Bathroom, Commercial on 4.00 Acres

NONE, Rural Rocky View County, Alberta

Now is the time to invest in the ever-growing New Horizon Mall! This unit has been developed and has a tenant in place. Lots of indoor parking for the winter months. Kids can enjoy Sky Castle, the large indoor playground or go roller skating. New stores are opening every week. Call today for more information.