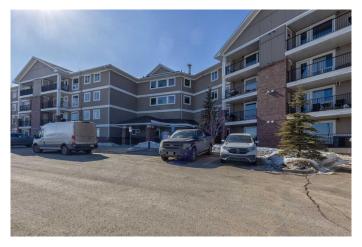

# \$130,000

2 Bedroom, 2.00 Bathroom, 936 sqft Residential on 0.00 Acres

Eagle Ridge, Fort McMurray, Alberta

Located in Eagle Ridge, this spacious condo is perfect for the first time home buyer, down sizer or investor! Not only is this property bright, it offers 2 bedrooms plus a den, perfect for an office or play room (or easily converted to a 3rd bedroom) and 2 FULL bathrooms. The U shaped kitchen offers lots of storage and counter space for cooking and over looks the living room and dining area. As an added bonus the large balcony overlooking the river valley and offers a storage room. This unit come with an assigned parking space. Property sold "as is, where is"

# **Community Information**

Address 202, 248a Grosbeak Way

Subdivision Eagle Ridge
City Fort McMurray
County Wood Buffalo

Province Alberta
Postal Code T9K 0V8

#### **Exterior**

Exterior Features Balcony, Playground Construction Brick, Aluminum Siding