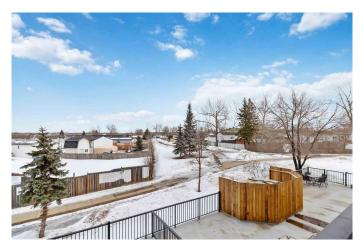

## \$90,000

1 Bedroom, 1.00 Bathroom, 659 sqft Residential on 0.00 Acres

Gregoire Park, Fort McMurray, Alberta

Located in Gregoire, just minutes from shopping, dining, and public transit just steps away, this well-kept furnished one-bedroom condo offers a comfortable and practical living space with the convenience of some modern updates. The kitchen provides plenty of cabinet space and a functional layout, making meal prep easy. In-suite laundry adds to the everyday convenience, and the open-concept design creates a welcoming feel. Step outside to enjoy your private balcony, perfect for a morning coffee or evening unwind. With both an underground titled parking stall and an additional above-ground titled stall, parking is never a concern. Plus, the building has undergone exterior renovations in recent years, adding to its long-term value. Whether you're looking for a move-in-ready home or a smart investment opportunity, this condo is worth a look!