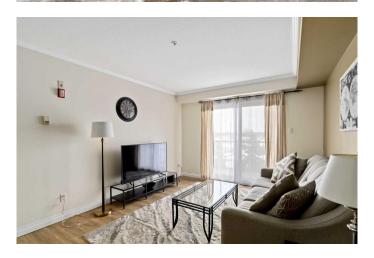

## \$90,000

1 Bedroom, 1.00 Bathroom, 659 sqft Residential on 0.00 Acres

Gregoire Park, Fort McMurray, Alberta

Located in Gregoire, just minutes from shopping, dining, and public transit just steps away, this well-kept furnished one-bedroom condo offers a comfortable and practical living space with the convenience of some modern updates. The kitchen provides plenty of cabinet space and a functional layout, making meal prep easy. In-suite laundry adds to the everyday convenience, and the open-concept design creates a welcoming feel. Step outside to enjoy your private balcony, perfect for a morning coffee or evening unwind. With both an underground titled parking stall and an additional above-ground titled stall, parking is never a concern. Plus, the building has undergone exterior renovations in recent years, adding to its long-term value. Whether you're looking for a move-in-ready home or a smart investment opportunity, this condo is worth a look!