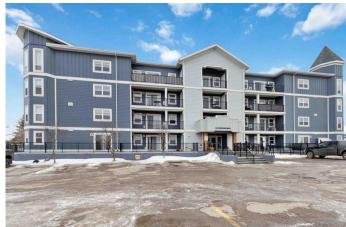

# \$90,000 - 211, 243 Gregoire Drive, Fort McMurray

MLS® #A2206778

## \$90,000

1 Bedroom, 1.00 Bathroom, 659 sqft Residential on 0.00 Acres

Gregoire Park, Fort McMurray, Alberta

Located in Gregoire, just minutes from shopping, dining, and public transit just steps away, this well-kept furnished one-bedroom condo offers a comfortable and practical living space with the convenience of some modern updates. The kitchen provides plenty of cabinet space and a functional layout, making meal prep easy. In-suite laundry adds to the everyday convenience, and the open-concept design creates a welcoming feel. Step outside to enjoy your private balcony, perfect for a morning coffee or evening unwind. With both an underground titled parking stall and an additional above-ground titled stall, parking is never a concern. Plus, the building has undergone exterior renovations in recent years, adding to its long-term value. Whether you're looking for a move-in-ready home or a smart investment opportunity, this condo is worth a look!

## **Community Information**

Address 211, 243 Gregoire Drive

Subdivision Gregoire Park
City Fort McMurray
County Wood Buffalo

Province Alberta
Postal Code T9H 4G7