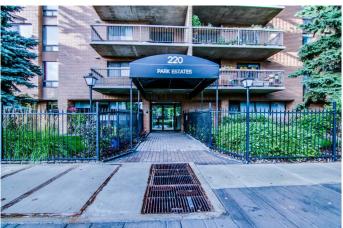

# \$329,900 - 804, 220 13 Avenue Sw, Calgary

MLS® #A2206755

# \$329,900

2 Bedroom, 1.00 Bathroom, 816 sqft Residential on 0.00 Acres

Beltline, Calgary, Alberta

Located in the coveted community of Beltline this two bedroom condominium is truly a must see! The unit is situated on the 8th floor of this quiet building and offers a spectacular view of downtown and the Calgary tower. The unit offers a modern floor plan, is exceptionally well appointed. The kitchen is large and fully upgraded including high-end stainless still appliance's porcelain flooring, granite counter-tops, and modern cabinets. The bathroom is also upgraded with quarts counter-tops and porcelain flooring. The living room, hallway and both bedrooms all feature high quality floating hardwood throughout. The property offers insuite laundry, large storage room, and huge covered balcony. The heated parking is located underground. Extremely close to recreational facilities, shopping, parks and entertainment.

# **Community Information**

Address 804, 220 13 Avenue Sw

Subdivision Beltline
City Calgary
County Calgary
Province Alberta
Postal Code T2R 1L6