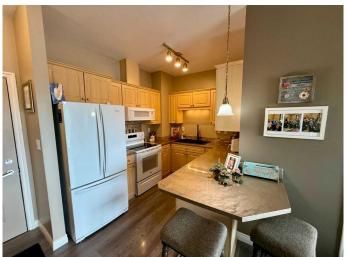

## \$185,000

2 Bedroom, 2.00 Bathroom, 731 sqft Residential on 0.00 Acres

Lakeland., Grande Prairie, Alberta

Charming and recently updated 2 bed, 2 bath condo on the third floor with peaceful views to the north. Owner occupied with brand new appliances, modern plank flooring and fresh paint will set this unit apart from others. Primary suite with full ensuite bathroom and good closet space, large living area with natural light leading to balcony with natural gas line for BBQ, also featuring in-suite laundry & storage room. The property includes one titled parking stall and currently offers a leased 2nd stall. Situated opposite Maude Clifford School, it's close to a convenience store, eateries, and amenities in the Crystal Lake area. Pet-friendly and backed by a well-managed condo association. A great option as a maintenance free way to achieve home ownership or good potential as an investment.

### Interior

Interior Features Laminate Counters

Appliances Dishwasher, Electric Stove, Refrigerator, Washer/Dryer

Heating Forced Air

Cooling None