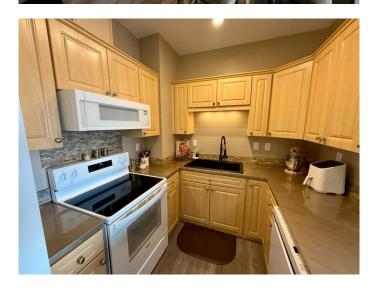

## \$185,000

2 Bedroom, 2.00 Bathroom, 731 sqft Residential on 0.00 Acres

Lakeland., Grande Prairie, Alberta

Charming and recently updated 2 bed, 2 bath condo on the third floor with peaceful views to the north. Owner occupied with brand new appliances, modern plank flooring and fresh paint will set this unit apart from others. Primary suite with full ensuite bathroom and good closet space, large living area with natural light leading to balcony with natural gas line for BBQ, also featuring in-suite laundry & storage room. The property includes one titled parking stall and currently offers a leased 2nd stall. Situated opposite Maude Clifford School, it's close to a convenience store, eateries, and amenities in the Crystal Lake area. Pet-friendly and backed by a well-managed condo association. A great option as a maintenance free way to achieve home ownership or good potential as an investment.

### Interior

Interior Features Laminate Counters

Appliances Dishwasher, Electric Stove, Refrigerator, Washer/Dryer

Heating Forced Air

Cooling None