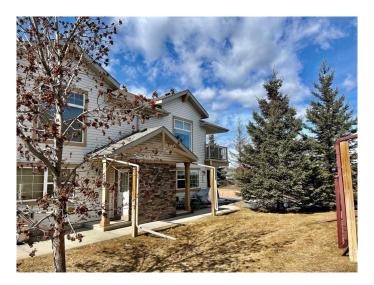

# \$212,000 - 513, 31 Jamieson Avenue, Red Deer

MLS® #A2206316

### \$212,000

2 Bedroom, 1.00 Bathroom, 905 sqft Residential on 0.02 Acres

Johnstone Park, Red Deer, Alberta

Discover a spacious main floor unit with low condo fees of only \$212/month. With 2 full bedrooms facing north, you can escape the noise of the parking lot and enjoy extra privacy. The master suite features a walk-in closet with built-in organizers. One of the largest units in the complex, it offers 905 sq ft of well-designed living space. Â Â The modern kitchen boasts a large island, walk-in pantry, sleek black appliances and a large inviting dining area (8.2' x 8.0'). This beautifully upgraded home has added benefits such as ceramic tile flooring, 2" vinyl blinds, in-suite laundry for your convenience, as well as a private entrance. A You will also enjoy the comfort of in-floor heating and on-demand hot water. This is a non-smoking home, and pets are welcome upon condo approval.Â

#### **Exterior**

Exterior Features Private Entrance

Roof Asphalt Shingle

Construction Stone, Vinyl Siding

Foundation Slab