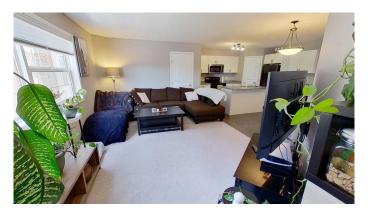

### \$212,000

2 Bedroom, 1.00 Bathroom, 905 sqft Residential on 0.02 Acres

Johnstone Park, Red Deer, Alberta

Discover a spacious main floor unit with low condo fees of only \$212/month. With 2 full bedrooms facing north, you can escape the noise of the parking lot and enjoy extra privacy. The master suite features a walk-in closet with built-in organizers. One of the largest units in the complex, it offers 905 sq ft of well-designed living space. Â Â The modern kitchen boasts a large island, walk-in pantry, sleek black appliances and a large inviting dining area (8.2' x 8.0'). This beautifully upgraded home has added benefits such as ceramic tile flooring, 2" vinyl blinds, in-suite laundry for your convenience, as well as a private entrance. A You will also enjoy the comfort of in-floor heating and on-demand hot water. This is a non-smoking home, and pets are welcome upon condo approval.Â