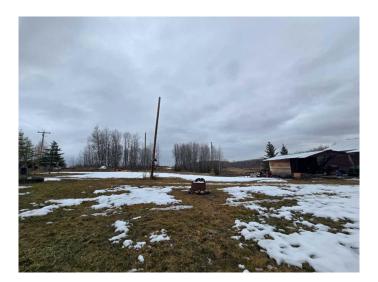

### \$850,000

4 Bedroom, 2.00 Bathroom, 4,416 sqft Residential on 158.70 Acres

Buck Creek, Buck Creek, Alberta

\* All showings must be accompanied by a realtor\* Appointments required. check out this 158.70 Acre land with a 4 bed 2 bathroom home, some parts of land just cleared, others are hay fields and pasture. The house is custom bult with a carport attached, and has so much potential. Auto waters, and creek running through. Your Oasis awaits!!

#### **Exterior**

Exterior Features Fire Pit, Private Yard

Lot Description No Neighbours Behind, Pasture, Gentle Sloping, Meadow

Roof Metal
Construction Mixed

Foundation Poured Concrete, Piling(s)