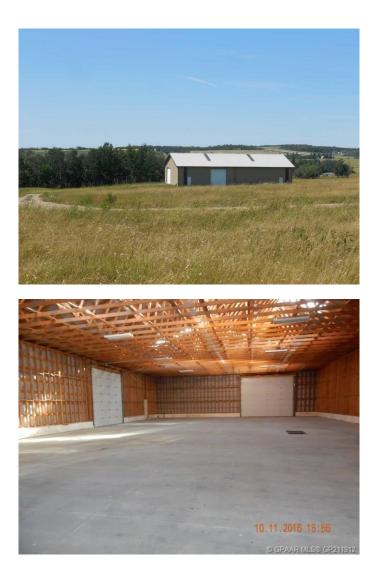

#### \$2,000

0 Bedroom, 0.00 Bathroom, Commercial on 0.00 Acres

NONE, Dimsdale, Alberta

Total Monthly Payment \$2,000.00 + GST. WAREHOUSE SHOP FOR LEASE (unheated): 6,000 +/- sq. ft (60' x 100' +/- sq. ft.), four Overhead Doors (14' x 12'), no washroom, clear ceiling height 14', fluorescent lighting. PARKING: Lots of parking, good turning radius

ZONING: AG - Agricultural LOCATION: County of Grande Prairie No.1 RENT: \$2,000.00/month + GST UTILITIES: No heat/No water, Power Included AVAILABLE: Today! - NOTE: Month to Month Lease Only

Built in 2020