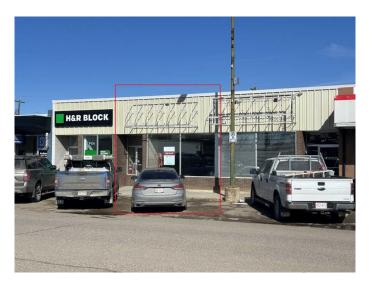

# \$12 - B, 66 8 Street Nw, Medicine Hat

MLS® #A2206108

#### \$12

0 Bedroom, 0.00 Bathroom, Commercial on 0.00 Acres

Northwest Crescent Heights, Medicine Hat, Alberta

Discover the perfect location for your business in this spacious 1,655 sq ft retail space in desirable NW Crescent Heights! This beautifully updated unit offers a wide open layout, freshly painted, LED lighting, new vinyl flooring and barrier free washroom, making it ideal for retail, showroom or an open concept office. With high visibility, easy access and flexible usage option, this move in ready space is ready to bring your vision to life. Operating costs estimated at \$2.80/sq ft.

## **Community Information**

Address B, 66 8 Street Nw

Subdivision Northwest Crescent Heights

City Medicine Hat
County Medicine Hat

Province Alberta

Postal Code T1A 6P1