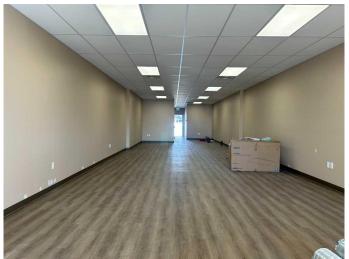

#### \$12

0 Bedroom, 0.00 Bathroom, Commercial on 0.00 Acres

Northwest Crescent Heights, Medicine Hat, Alberta

Discover the perfect location for your business in this spacious 1,655 sq ft retail space in desirable NW Crescent Heights! This beautifully updated unit offers a wide open layout, freshly painted, LED lighting, new vinyl flooring and barrier free washroom, making it ideal for retail, showroom or an open concept office. With high visibility, easy access and flexible usage option, this move in ready space is ready to bring your vision to life. Operating costs estimated at \$2.80/sq ft.