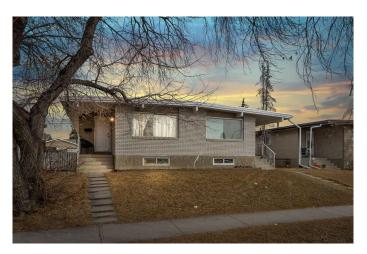

## \$899,900

0 Bedroom, 0.00 Bathroom, 1,899 sqft Multi-Family on 0.14 Acres

Penbrooke Meadows, Calgary, Alberta

4PLEX ON 8 AVE SE WITH EASY ACCESS TO TRANSIT (PERFECT INVESTMENT OPPORTUNITY) - OFFERING 3450+ SQFT LIVING SPACE WITH A TOTAL OF 8 BEDROOMS, 4 FULL BATHS AND TONS OF PARKING IN THE REAR - \*\*BASEMENT ON EACH SIDE FEATURES A LEGAL SUITE\*\* EACH UNIT IS SPACIOUS AND FUNCTIONAL; featuring 2 bedrooms, FULL bath, kitchen, living area and SEPARATE LAUNDRIES! Flooring updated for 3 units and new furnace on one side. Kitchens in 2 units were fully renovated as well Bathrooms were upgraded for 3 units two years back. New hot water tank on one side. The upper units also feature an additional dining space. \*\*\*ALL UNITS ARE CURRENTLY RENTED OUT -TENANTS PAY THEIR OWN UTILITIES (ADDED CONVENIENCE FOR THE OWNER) - Some of the units also feature new paint and updated flooring. Above grade sizes for 5624 is 956.76 SQFT and 5626 is 942.55 SQFT.