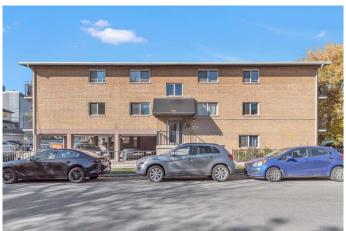

# \$245,000 - 101, 655 Meredith Road Ne, Calgary

MLS® #A2205671

# \$245,000

1 Bedroom, 1.00 Bathroom, 655 sqft Residential on 0.00 Acres

Bridgeland/Riverside, Calgary, Alberta

Welcome to this stunning main-floor end unit in a desirable low-rise concrete building located in the sought-after community of Bridgeland/Riverside! Fully renovated, this apartment boasts laminate flooring and ceramic tile throughout. It features 1 spacious bedroom, 1 full bathroom, and convenient in-suite storage. The beautiful maple kitchen offers ample cupboard and counter space, black appliances, and a built-in wine rack, all overlooking the spacious living roomâ€"ideal for entertaining. Step through the sliding doors from the living room to your private, fenced yard, perfect for enjoying morning coffee, soaking up the sun, or hosting evening BBQs with friends. The patio is shaded by mature trees, offering serene community views. The generous master bedroom is filled with natural light and includes an impressive walk-in closet and a convenient walk-through laundry area. Additional highlights include a 4-piece bathroom, in-suite laundry, one designated parking stall suitable for a truck, and plenty of street parking for guests. This condo's unbeatable location is within walking distance of everything you needâ€"organic markets, city transit, and downtown. Nearby, you'll find a playground, popular spots like UNA Restaurant, Phil & Sebastian Coffee, East Village, and the scenic river pathways. Just minutes from Deerfoot Trail, Memorial Drive, and Edmonton Trail, this property offers both convenience and charm. Don't miss your opportunity to make this exceptional condo

#### **Amenities**

Amenities None

Parking Spaces 1

Parking Off Street, Stall