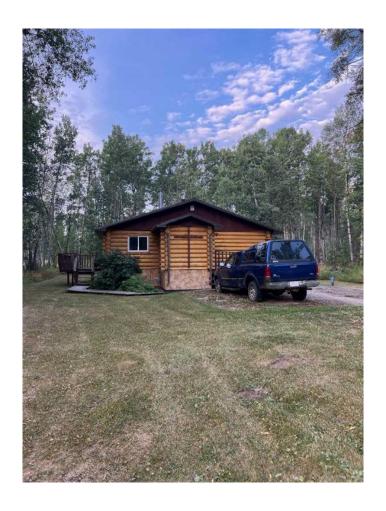

## \$399,000

3 Bedroom, 1.00 Bathroom, 1,401 sqft Residential on 11.00 Acres

NONE, Goodfare, Alberta

11+/- acres just 20 minutes West of Beaverlodge and 2 miles South of Goodfare. There is a well maintained 3 bedroom, 1 bath, milled log home on a full undeveloped basement. Home has been well-looked after with new decks, flooring, some light fixtures and a newer roof and furnace. Lots of outbuildings including a barn, sheds and steel grain bin. Yard is well protected with mature poplar. Very nicely developed property for the price, closest neighbour is a 1/2 mile away. Great opportunity to get out of town, have few horses or a hobby farm. Give your favorite Realtor® a call today.

## **Essential Information**

MLS® # A2205655 Price \$399,000

Bedrooms 3

Bathrooms 1.00

Full Baths 1

Square Footage 1,401

Acres 11.00

Year Built 1980

Type Residential Sub-Type Detached

Style Acreage with Residence, Bungalow

Status Active

**Exterior** 

**Exterior Features** Fire Pit

Lot Description Low Maintenance Landscape

Roof Metal Construction Log Foundation Wood

**Additional Information** 

**Date Listed** April 3rd, 2025

CR-5 Zoning

**Listing Details** 