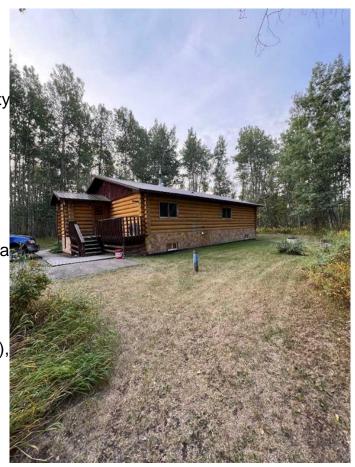

## \$399,000

3 Bedroom, 1.00 Bathroom, 1,401 sqft Residential on 11.00 Acres

NONE, Goodfare, Alberta

11+/- acres just 20 minutes West of Beaverlodge and 2 miles South of Goodfare. There is a well maintained 3 bedroom, 1 bath, milled log home on a full undeveloped basement. Home has been well-looked after with new decks, flooring, some light fixtures and a newer roof and furnace. Lots of outbuildings including a barn, sheds and steel grain bin. Yard is well protected with mature poplar. Very nicely developed property for the price, closest neighbour is a 1/2 mile away. Great opportunity to get out of town, have few horses or a hobby farm. Give your favorite Realtor® a call today.

## **Essential Information**

MLS® # A2205655 Price \$399,000

Bedrooms 3

Bathrooms 1.00

Full Baths 1

Square Footage 1,401

Acres 11.00

Year Built 1980

Type Residential Sub-Type Detached

Style Acreage with Residence, Bungalow

Status Active

**Exterior** 

**Exterior Features** Fire Pit

Lot Description Low Maintenance Landscape

Roof Metal Construction Log Foundation Wood

**Additional Information** 

**Date Listed** April 3rd, 2025

CR-5 Zoning

**Listing Details** 